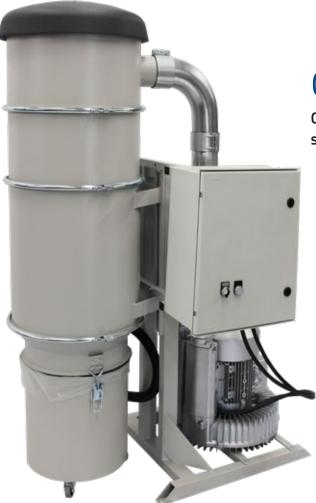

# CE-3/CE-5 3/kW/5kW

#### Extraction takes place in two steps

Coarse separation by the cyclone effect and fine separation in pleated tapered cartridge filter.

Effective automatic filter cleaning by air pulse ensures good suction capacity even at high dust loads. The control cabinet, with starting device, has built-in functions for: start/stop, filter cleaning and terminal strip connection for external start. The unit is equipped with a vacuum valve to ensure cool air to the side channel blower.