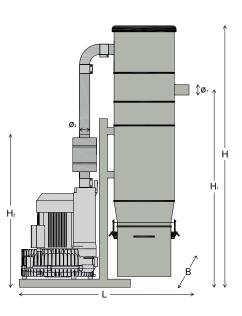

### Dimensions

| Model   | CE-MOB | CE-3 | CE-5 |
|---------|--------|------|------|
| L (mm)  | 1150   | 1150 | 1150 |
| B (mm)  | 600    | 600  | 600  |
| H (mm)  | 1800   | 1700 | 1700 |
| H1 (mm) | 1350   | 1250 | 1250 |
| H2 (mm) | 1110   | 910  | 1010 |
| Ø1 (mm) | 76     | 76   | 76   |
| Ø2 (mm) | 80     | 80   | 80   |