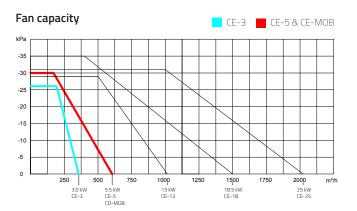

#### Technical data

| Model                            | МОВ               | CE-3                 | CE-5        |
|----------------------------------|-------------------|----------------------|-------------|
| Motor capacity (kW)              | 5,5               | 3,0                  | 5,5         |
| Max flow open inlet appr. (m³/h) | 550               | 312                  | 550         |
| Max negative pressure (kPa)      | -26               | -25                  | -26         |
| Filter area (m²)                 | 7.5               | 7.5                  | 7.5         |
| Filter material                  | Pressed polyester |                      |             |
| Filter class BIA                 | USC               | 5C (99,9% filter eff | iciency)    |
| Sound level silencer dB(A)       | 72                | 68                   | 72          |
| Height (mm)                      | 1800              | 1700                 | 1700        |
| Width (mm)                       | 600               | 600                  | 600         |
| Length (mm)                      | 1150              | 1150                 | 1150        |
| Req. El: 3x 380V50Hz w. 0 (A)    | 20                | 16                   | 20          |
| Ø in- and outlet (mm)            | 76/80             | 76/80                | 76/80       |
| Air pressure                     | 6 l/s 5 bar       | 6 l/s 5 bar          | 6 l/s 5 bar |
| Connect. Ø air pressure (mm)     | 6                 | 6                    | 6           |
| Weight (kg)                      | 200               | 160                  | 180         |
| Container (L)                    | 40                | 40                   | 40          |