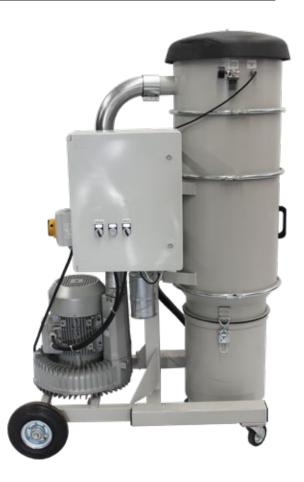

# CE-MOB 5,5 kW

#### Extraction takes place in two steps

Coarse separation by the cyclone effect and fine separation in pleated tapered cartridge filter.

Effective automatic filter cleaning by air pulse ensures good suction capacity even at high dust loads. The control cabinet, with starting device, has built-in functions for: start/stop, filter cleaning and terminal strip connection for external start. The unit is equipped with a vacuum valve to ensure cool air to the side channel blower.