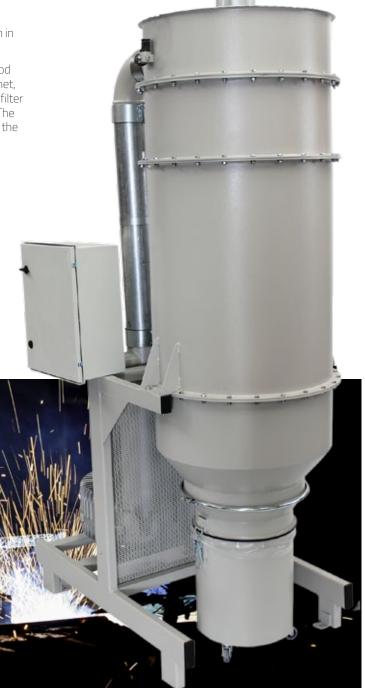

#### Description

CE is a high quality plug and play suction unit, with good filter technology.

### The suction unit is preferably used for:

Cleaning in industry and construction, central vacuum cleaning, extraction of dust and smoke, weld fume extraction.

Suitable for: wood, metal, plastic etc.

### Extraction takes place in two steps

Coarse separation by the cyclone effect and fine separation in pleated tapered cartridge filter.

Effective automatic filter cleaning by air pulse ensures good suction capacity even at high dust loads. The control cabinet, with starting device, has built-in functions for: start/stop, filter cleaning and terminal strip connection for external start. The unit is equipped with a vacuum valve to ensure cool air to the side channel blower.