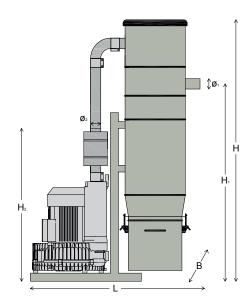

#### Dimensions

| Model   | CE-18 |  |
|---------|-------|--|
| L (mm)  | 1280  |  |
| B (mm)  | 800   |  |
| H (mm)  | 2280  |  |
| H1 (mm) | 1930  |  |
| H2 (mm) | 1200  |  |
| Ø1 (mm) | 127   |  |
| Ø2 (mm) | 125   |  |