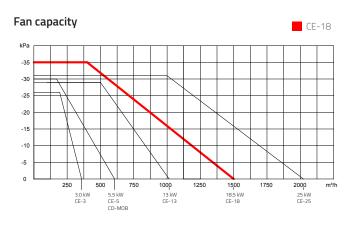

#### Technical data

| Model                            | CE-18                          |  |
|----------------------------------|--------------------------------|--|
| Motor capacity (kW)              | 18,5                           |  |
| Max flow open inlet appr. (m³/h) | 1350                           |  |
| Max negative pressure (kPa)      | -30                            |  |
| Filter area (m²)                 | 25                             |  |
| Filter material                  | Pressed polyester              |  |
| Filter class BIA                 | USGC (99,9% filter efficiency) |  |
| Sound level silencer dB(A)       | 76                             |  |
| Height (mm)                      | 2280                           |  |
| Width (mm)                       | 800                            |  |
| Length (mm)                      | 1280                           |  |
| Req. El: 3x 380V50Hz w. 0 (A)    | 50                             |  |
| Ø in- and outlet (mm)            | 127/125                        |  |
| Air pressure                     | 6 l/s 5 bar                    |  |
| Connect. Ø air pressure (mm)     | 6                              |  |
| Weight (kg)                      | 365                            |  |
| Container (L)                    | 40                             |  |