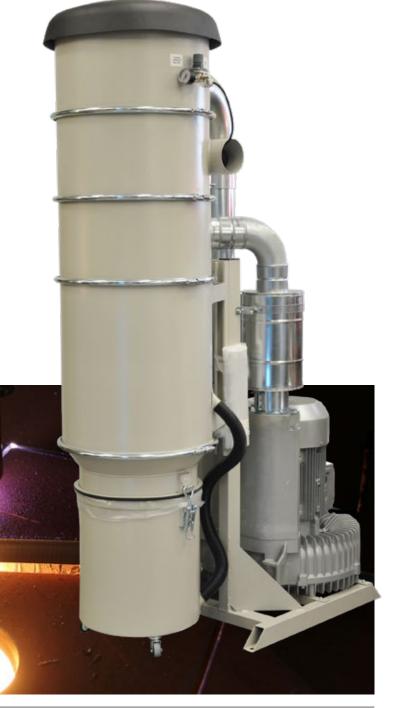

# CE-13, 13 kW

#### Description

CE is a high quality plug and play suction unit, with good filter technology.

#### Extraction takes place in two steps

Coarse separation by the cyclone effect and fine separation in pleated tapered cartridge filter.

Effective automatic filter cleaning by air pulse ensures good suction capacity even at high dust loads. The control cabinet, with starting device, has built-in functions for: start/stop, filter cleaning and terminal strip connection for external start. The unit is equipped with a vacuum valve to ensure cool air to the side channel blower.