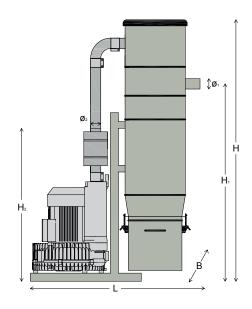

## Dimensions

| Model   | CE-13 |  |
|---------|-------|--|
| L (mm)  | 1200  |  |
| B (mm)  | 600   |  |
| H (mm)  | 1930  |  |
| H1 (mm) | 1485  |  |
| H2 (mm) | 1110  |  |
| Ø1 (mm) | 102   |  |
| Ø2 (mm) | 100   |  |