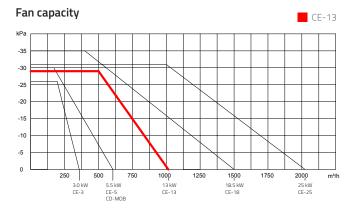

#### Technical data

| Model                            | CE-13                          |  |
|----------------------------------|--------------------------------|--|
| Motor capacity (kW)              | 13                             |  |
| Max flow open inlet appr. (m³/h) | 1140                           |  |
| Max negative pressure (kPa)      | -30                            |  |
| Filter area (m²)                 | 10                             |  |
| Filter material                  | Pressed polyester              |  |
| Filter class BIA                 | USGC (99,9% filter efficiency) |  |
| Sound level silencer dB(A)       | 74                             |  |
| Height (mm)                      | 1930                           |  |
| Width (mm)                       | 600                            |  |
| Length (mm)                      | 1200                           |  |
| Req. El: 3x 380V50Hz w. 0 (A)    | 50                             |  |
| Ø in- and outlet (mm)            | 102/100                        |  |
| Air pressure                     | 6 l/s 5 bar                    |  |
| Connect. Ø air pressure (mm)     | 6                              |  |
| Weight (kg)                      | 265                            |  |
| Container (L)                    | 40                             |  |